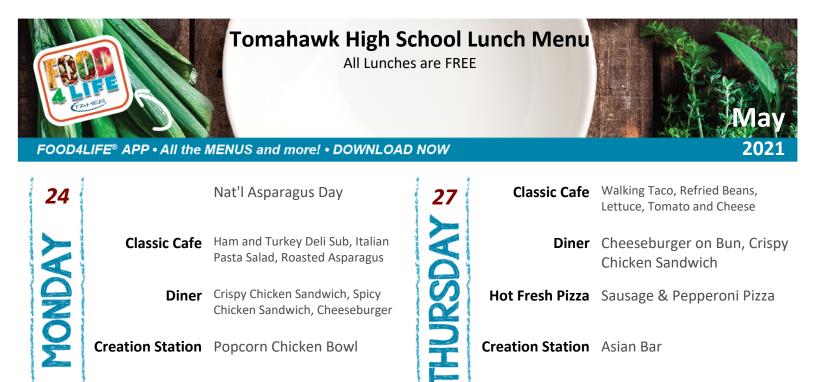

Creation Station Pasta Bar

25

TUESDAY

WEDNESDAY5

| 28 |                  | Graduation Day                                                                             |
|----|------------------|--------------------------------------------------------------------------------------------|
| A  | Classic Cafe     | Crispy Fish Nuggets Or Chicken<br>Strips, Potato Pancakes, Rye Bread,<br>Coleslaw          |
|    | Diner            | Bacon, Egg & Cheese on Bagel<br>Basket, Cheeseburger on Bun, Spicy<br>Chicken Pattv on Bun |
|    | Creation Station | Build Your Own Hot Dog Bar                                                                 |

Classic Cafe Popcorn Chicken/ Salisbury Steak, Mashed Potatoes, Whole Grain Dinner Roll, Steamed Corn Diner Hotdog on Whole Grain Bun, Crispy Chicken Sandwich, Cheeseburger on Bun Creation Station Wing Bar