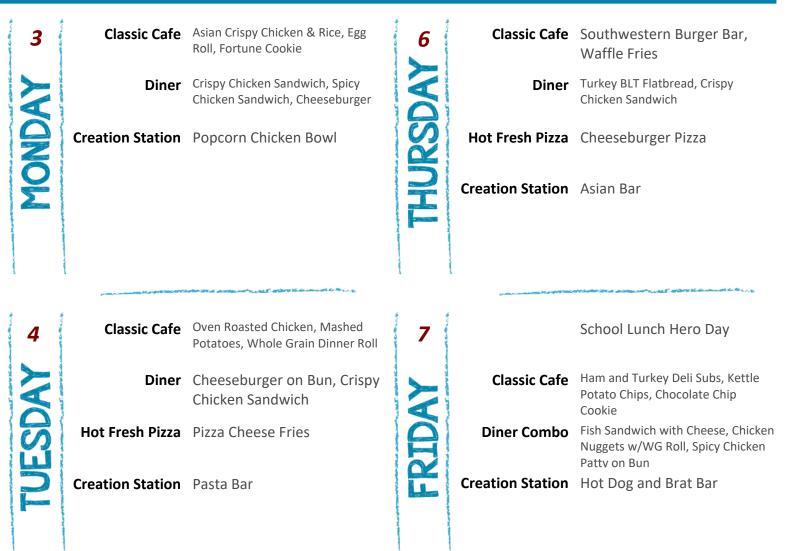

## FOOD4LIFE® APP • All the MENUS and more! • DOWNLOAD NOW

| 10<br>MONDAY              | Diner                                     | Harvest of the Month Snap<br>Peas<br>Grilled Cheese Sandwich,<br>Homemade Tomato Soup,<br>Homemade Chicken Noodle Soup<br>Crispy Chicken Sandwich,<br>Cheeseburger, Spicy Chicken<br>Sandwich<br>Popcorn Chicken Bowl Bar | THURSDAY <sup>13</sup> | Diner                                                     | Beefy Nachos w/Homemade<br>Cheese Sauce, Churro, Refried<br>Beans<br>Crispy Chicken Sandwich,<br>Cheeseburger<br>Pizza Cheese Fries<br>Asian Bar |
|---------------------------|-------------------------------------------|---------------------------------------------------------------------------------------------------------------------------------------------------------------------------------------------------------------------------|------------------------|-----------------------------------------------------------|--------------------------------------------------------------------------------------------------------------------------------------------------|
| 11<br><b>X</b>            | Classic Cafe<br>Diner                     | Chicken Alfredo or Spaghetti With<br>Meat Sauce, Cheesy Garlic Toast,<br>Italian Veggie Salad<br>Corn Dog, Bacon, Egg & Cheese on<br>English Muffin, Crispy Chicken                                                       | 14                     | Classic Cafe<br>Diner                                     | Waffle Sticks, Sausage Patty,<br>Cinnamon Roll, Strawberry Topping<br>Cheeseburger on Bun, Spicy<br>Chicken Patty on Bun                         |
| TUESDAY                   | Hot Fresh Pizza<br>Creation Station       | Sandwich<br>Sausage & Pepperoni Pizza<br>Pasta Bar                                                                                                                                                                        | FRIDAY                 |                                                           | Pizza Cheese Fries<br>Build Your Own Sub Bar                                                                                                     |
| WEDNESDAY <sup>15</sup> T | Classic Cafe<br>Diner<br>Creation Station | Chicken & Gravy, Mashed Potatoes,<br>Whole Grain Dinner Roll<br>Hotdog on Whole Grain Bun,<br>Cheeseburger, Crispy Chicken<br>Sandwich<br>Wing Bar                                                                        | EXTRA INFO             | Milk choice of 1%<br>with all Lunch. Fo<br>Service Direct | on is an equal                                                                                                                                   |